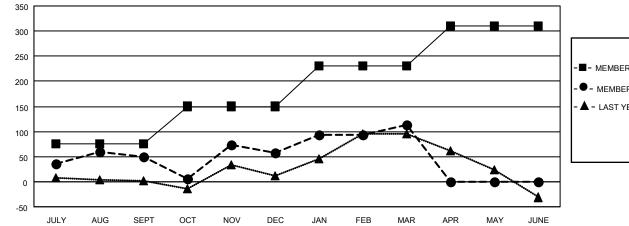

## LOCATION ONTARIO

District A 711

Results as of: 3/31/2021

| Clubs                 |               |           |               | Members               |                        |                         |                                                    |  |  |
|-----------------------|---------------|-----------|---------------|-----------------------|------------------------|-------------------------|----------------------------------------------------|--|--|
| RESULTS FOR 2020-2021 |               |           |               | RESULTS FOR 2020-2021 |                        |                         |                                                    |  |  |
| QUARTER               | NEW CLUB GOAL | NEW CLUBS | DROPPED CLUBS | QUARTER MEM           | BER GROWTH NET<br>GOAL | MEMBER GROWTH<br>ACTUAL | DROPPED<br>MEMBERS ACTUAL<br>(including transfers) |  |  |
| JULY/AUG/SEPT         | 0             | 2         | 0             | JULY/AUG/SEPT         | 75                     | 135                     | 72                                                 |  |  |
| OCT/NOV/DEC           | 1             | 4         | 2             | OCT/NOV/DEC           | 75                     | 235                     | 217                                                |  |  |
| JAN/FEB/MAR           | 1             | 0         | 4             | JAN/FEB/MAR           | 80                     | 134                     | 62                                                 |  |  |
| APR/MAY/JUNE          | 0             | 0         | 0             | APR/MAY/JUNE          | 80                     | 0                       | 0                                                  |  |  |

GOALS AND ACTUAL MEMBERS CUMULATIVE

| DROPPED CLUBS: 6        |           | 33 CLUBS OF 86 ADDED 1 OR MORE<br>NEW MEMBERS | GENDER DISTRIBUTION                                             |              |     |
|-------------------------|-----------|-----------------------------------------------|-----------------------------------------------------------------|--------------|-----|
|                         |           |                                               | MALE                                                            | 946 (59.84%) |     |
|                         |           |                                               | FEMALE                                                          | 635 (40.16%) |     |
| DROPPED MEMBERS         |           |                                               |                                                                 |              |     |
| DECEASED                | 15        |                                               | TOTAL FAMILY UNIT MEMBERS                                       |              | 302 |
| CLUB CANCELLED 35       |           | MEMBERSHIP DATA                               |                                                                 |              | 400 |
| OTHER                   | 301       |                                               |                                                                 |              | 160 |
| TOTAL                   | 351       |                                               |                                                                 |              |     |
| CLUB CANCELLED<br>OTHER | 35<br>301 | CLICK HERE FOR CUMULATIVE<br>MEMBERSHIP DATA  | TOTAL FAMILY UNIT MEMBERS<br>FAMILY MEMBERS PAYING HALF<br>DUES |              |     |