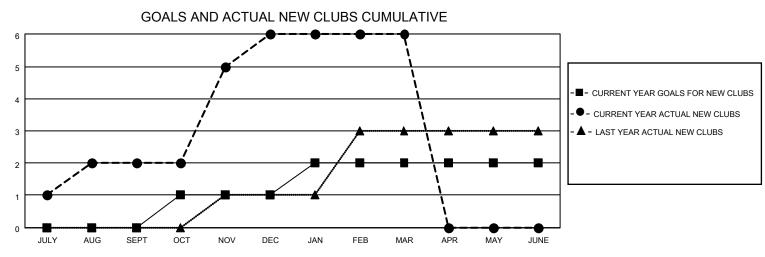

## LOCATION ONTARIO

District A 711

Results as of: 3/31/2021

| Clubs                 |               |           |               | Members               |                        |                         |                                                    |  |  |
|-----------------------|---------------|-----------|---------------|-----------------------|------------------------|-------------------------|----------------------------------------------------|--|--|
| RESULTS FOR 2020-2021 |               |           |               | RESULTS FOR 2020-2021 |                        |                         |                                                    |  |  |
| QUARTER               | NEW CLUB GOAL | NEW CLUBS | DROPPED CLUBS | QUARTER MEM           | BER GROWTH NET<br>GOAL | MEMBER GROWTH<br>ACTUAL | DROPPED<br>MEMBERS ACTUAL<br>(including transfers) |  |  |
| JULY/AUG/SEPT         | 0             | 2         | 0             | JULY/AUG/SEPT         | 75                     | 135                     | 72                                                 |  |  |
| OCT/NOV/DEC           | 1             | 4         | 2             | OCT/NOV/DEC           | 75                     | 235                     | 217                                                |  |  |
| JAN/FEB/MAR           | 1             | 0         | 4             | JAN/FEB/MAR           | 80                     | 134                     | 62                                                 |  |  |
| APR/MAY/JUNE          | 0             | 0         | 0             | APR/MAY/JUNE          | 80                     | 0                       | 0                                                  |  |  |